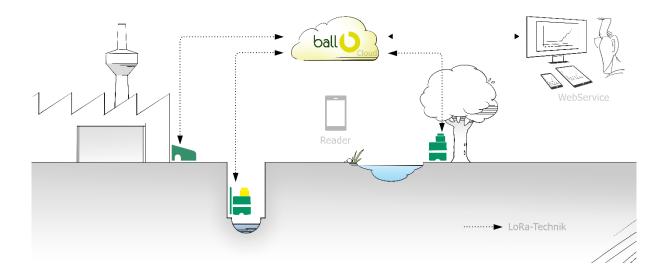

#### Use

**LongRangeWideAreaNetwork** (LoRaWAN) is a radio standard that sends data from the ToxProtect to the WebService through the customer's own or existing gateways.

LoRaWan enables data transmission directly to the ball-b WebService.

#### **Advantages**

- The data collection (number of rat visits) is sent directly to the WebService
- Longer battery life thanks to the consistent data transfer to the WebService
- The control of the rats can be organised directly from the office
- LoRaWAN can be combined with NB-IoT and ULE
- Expansion through the customer's own gateways