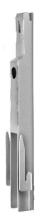

Assembled by drilling and securing onto the chamber wall

Part No. 14198

## **Specifications**

Material:V4A-Stainless SteelWeight:ca. 810gDimensions:Length ca. 410mm, width ca. 35mm

## <u>Use</u>

This is the basic mounting rail for the ToxProtect 1402-MF.

The MultiFix bracket is fixed in the manhole chamber with 2 screws above the berm. The ToxProtect 1402-MF is installed or removed from above with the Vario-Grip.