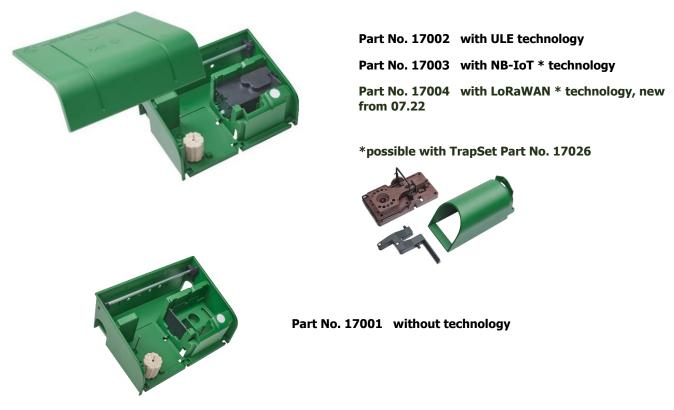

# **ToxProtect 1701**

Above ground in buildings and outdoors

| Variants      | Part No. | Quantity |         |          |           |
|---------------|----------|----------|---------|----------|-----------|
|               |          | 1 unit   | 5 units | 50 units | 100 units |
| without tech. | 17001    |          |         |          |           |

## With technology

| ULE     | 17002 |      |      |
|---------|-------|------|------|
|         | 17005 |      |      |
|         |       | <br> |      |
| NB      | 17003 | <br> | <br> |
| NB EX   | 17006 |      |      |
| ٣       |       |      |      |
| LoRa    | 17004 |      |      |
| LoRa EX | 17007 |      |      |

### **Optional accessories**

| QuickFix | 0 | 17027 |  |  |
|----------|---|-------|--|--|
| TrapSet  |   | 17026 |  |  |